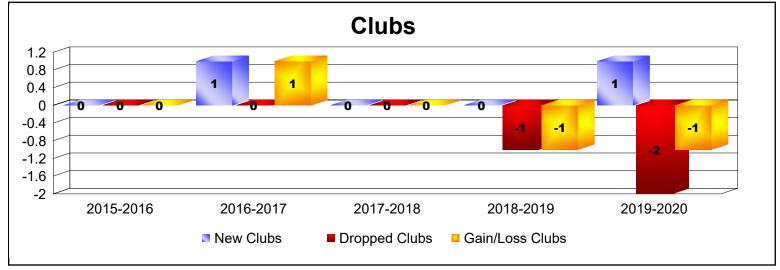

District 20 Y

As of June 2020 Cumulative

| Year      | New<br>Clubs | Dropped<br>Clubs | Gain/<br>Loss<br>Clubs | New<br>Members | Charter<br>Members | Reinstate<br>Members | Transfer<br>Members | Total<br>Member<br>Added | Total<br>Members<br>Dropped | Gain/<br>Loss<br>Members |
|-----------|--------------|------------------|------------------------|----------------|--------------------|----------------------|---------------------|--------------------------|-----------------------------|--------------------------|
| 2015-2016 | 0            | 0                | 0                      | 137            | 0                  | 2                    | 9                   | 148                      | -132                        | 16                       |
| 2016-2017 | 1            | 0                | 1                      | 114            | 27                 | 4                    | 3                   | 148                      | -139                        | 9                        |
| 2017-2018 | 0            | 0                | 0                      | 129            | 1                  | 7                    | 3                   | 140                      | -148                        | -8                       |
| 2018-2019 | 0            | -1               | -1                     | 78             | 0                  | 10                   | 7                   | 95                       | -175                        | -80                      |
| 2019-2020 | 1            | -2               | -1                     | 66             | 24                 | 2                    | 13                  | 105                      | -181                        | -76                      |
| Average   | 0            | -1               | 0                      | 105            | 10                 | 5                    | 7                   | 127                      | -155                        | -28                      |