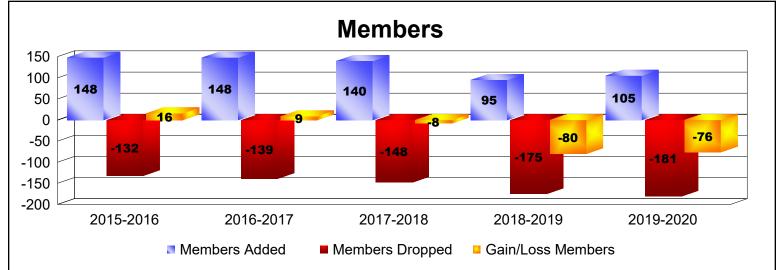

District 20 Y

As of June 2020 Cumulative

| Year      | New<br>Clubs | Dropped<br>Clubs | Gain/<br>Loss<br>Clubs | New<br>Members | Charter<br>Members | Reinstate<br>Members | Transfer<br>Members | Total<br>Member<br>Added | Total<br>Members<br>Dropped | Gain/<br>Loss<br>Members |
|-----------|--------------|------------------|------------------------|----------------|--------------------|----------------------|---------------------|--------------------------|-----------------------------|--------------------------|
| 2015-2016 | 0            | 0                | 0                      | 137            | 0                  | 2                    | 9                   | 148                      | -132                        | 16                       |
| 2016-2017 | 1            | 0                | 1                      | 114            | 27                 | 4                    | 3                   | 148                      | -139                        | 9                        |
| 2017-2018 | 0            | 0                | 0                      | 129            | 1                  | 7                    | 3                   | 140                      | -148                        | -8                       |
| 2018-2019 | 0            | -1               | -1                     | 78             | 0                  | 10                   | 7                   | 95                       | -175                        | -80                      |
| 2019-2020 | 1            | -2               | -1                     | 66             | 24                 | 2                    | 13                  | 105                      | -181                        | -76                      |
| Average   | 0            | -1               | 0                      | 105            | 10                 | 5                    | 7                   | 127                      | -155                        | -28                      |